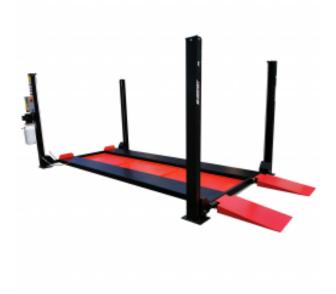

## 4 post lift NORMET PK4-CARPARK

Catalog number: PK4-CARKPARK Lifting Capacity [kg]: 3700 kg Lifting height max. [mm]: 1800 mm Risinig time [s]: 44 s Power supply [V]: 400 V Engine power [kW]: 2,2 kW Type of drive: Hydraulic Synchronization: Steel rope Height [mm]: 2335 mm Width [mm]: 2850 mm Lenght [mm]: 4850 mm Weight [kg]: 820 kg

## Four-post lift PK4-3500.

It is a hydraulic powered lift with manual release of the safety locks in the columns.

The platforms are synchronized by means of steel ropes.

The lift will be used in every car workshop for servicing passenger cars, off-road

SUV and light commercial vehicles. It is perfect for repair or diagnostic work.

This lift is also useful as a parking lift for storing two vehicles on one parking space.

Thanks to the additional special drip plate between the platforms, no oil, no fuel

whether any other contamination falls on the vehicle parked below.